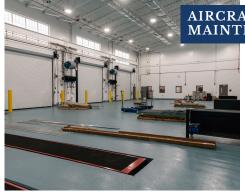

## PROJECTS IN WORKS

The WEG Compound will

consist of:

- Three separate facilities spanning 20 acres.
- A large auditorium/ mass briefing room.