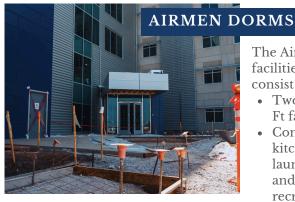

#### INTEGRATED RESILIENCE OFFICE

The Integrated Resilience Office includes:

- A discrete client entrance.
- A wellness room for nursing mothers.
- An AV equipped conference room.

The Airmen Dorm facilities will consist of:

- Two 133,429 Sq Ft facilities.
- Communal kitchens, laundry rooms and recreational spaces.