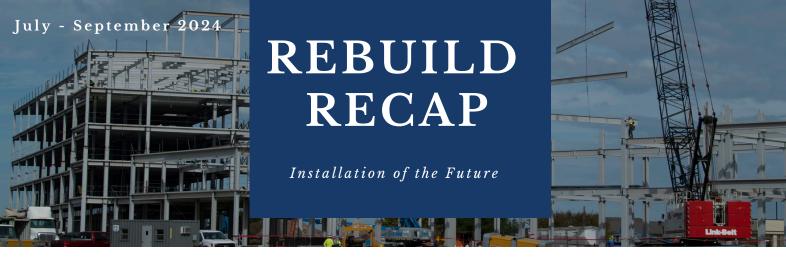

# AIRCRAFT FUEL TRUCK MAINTENANCE

The aircraft fuel truck maintenance facility includes:

- Four maintenance work stations.
- Spark and explosion proof electrical features.
- a 8,234 Sq Ft facility with front entrance parking.