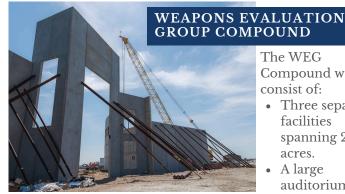

#### INTEGRATED RESILIENCE OFFICE

The Integrated Resilience Office includes:

- A discrete client entrance.
- A wellness room for nursing mothers.
- An AV equipped conference room.

The Airmen Dorm facilities will consist of: